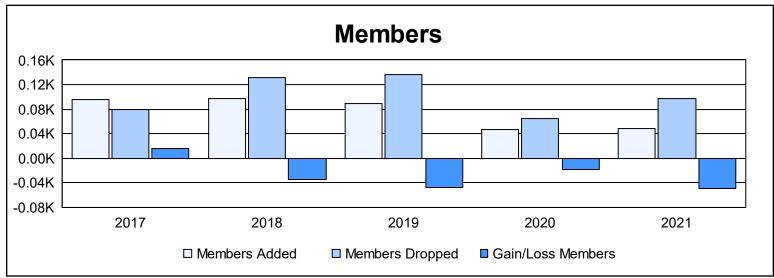

District 14 B As of June 2021 Cumulative

| Year      | New<br>Clubs | Dropped<br>Clubs | Gain/<br>Loss<br>Clubs | New<br>Members | Charter<br>Members | Reinstate<br>Members | Transfer<br>Members | Total<br>Member<br>Added | Total<br>Members<br>Dropped | Gain/<br>Loss<br>Members |
|-----------|--------------|------------------|------------------------|----------------|--------------------|----------------------|---------------------|--------------------------|-----------------------------|--------------------------|
| 2016-2017 | 1            | 1                | 0                      | 63             | 20                 | 4                    | 8                   | 95                       | 80                          | 15                       |
| 2017-2018 | 0            | 0                | 0                      | 87             | 1                  | 5                    | 4                   | 97                       | 131                         | -34                      |
| 2018-2019 | 0            | 1                | -1                     | 81             | 0                  | 2                    | 6                   | 89                       | 136                         | -47                      |
| 2019-2020 | 0            | 0                | 0                      | 37             | 0                  | 5                    | 5                   | 47                       | 65                          | -18                      |
| 2020-2021 | 0            | 1                | -1                     | 42             | 1                  | 5                    | 1                   | 49                       | 98                          | -49                      |
| Average   | 0            | 1                | 0                      | 62             | 4                  | 4                    | 5                   | 75                       | 102                         | -27                      |